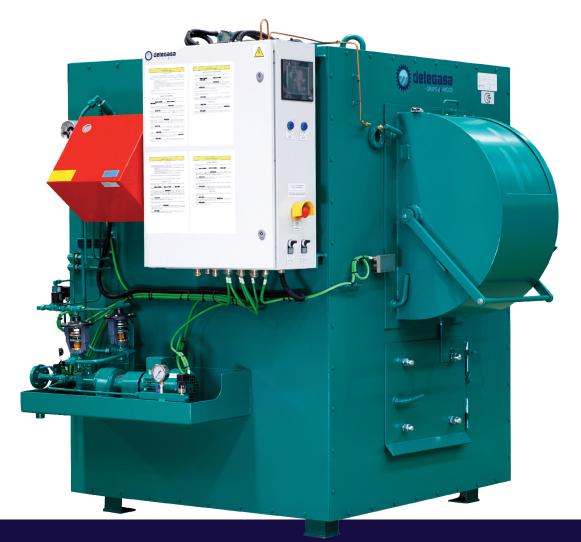

## **Marine Incinerators**

- Designed to burn only solids
- Total automatic control
- Continuous feeding available

## **Marine Incinerators**

Widely recognized by shipowners and fleet operators, Detegasa Marine Incinerators are the most effective solution for managing both sludge and solid waste. With Detegasa Marine Incinerators, you can enjoy peace of mind knowing that your waste is being handled by the best in the business.

- Wide range of incineration, between 100.000 and 1.000.000 Kcal/h
- IMO MEPC 76(40) & 244(66)
  MED Type Approved
- IRA Series: designed to burn only solids
- IRLA Series: designed to burn both solids & sludge
- Total automatic control
- Continuous feeding available
- Containerized solutions available upon request

Our incinerators are designed to meet the highest standards of quality and efficiency, ensuring that your waste is disposed of safely and responsibly.

The burning process is expertly controlled using a state-of-the-art PLC and a user-friendly touch screen to monitor all stages.