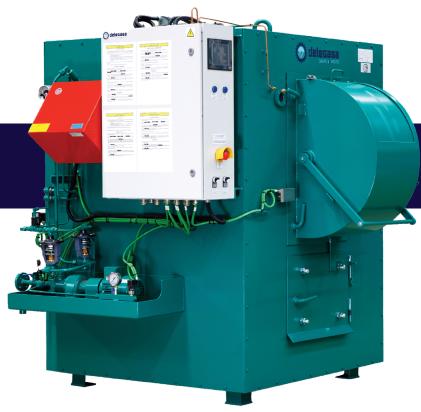

## **Marine Incinerators**

- Designed to burn only solids
- Total automatic control
- Continuous feeding available

## **Marine Incinerators**

Widely recognized by shipowners and fleet operators, Detegasa Marine Incinerators are the most effective solution for managing both sludge and solid waste. With Detegasa Marine Incinerators, you can enjoy peace of mind knowing that your waste is being handled by the best in the business.

- Wide range of incineration, between 100.000 and 1.000.000 Kcal/h
- IMO MEPC 76(40) & 244(66)
  MED Type Approved
- IRA Series: designed to burn only solids
- IRLA Series: designed to burn both solids & sludge
- Total automatic control
- Continuous feeding available
- Containerized solutions available upon request

Our incinerators are designed to meet the highest standards of quality and efficiency, ensuring that your waste is disposed of safely and responsibly.

The burning process is expertly controlled using a state-of-the-art PLC and a user-friendly touch screen to monitor all stages.