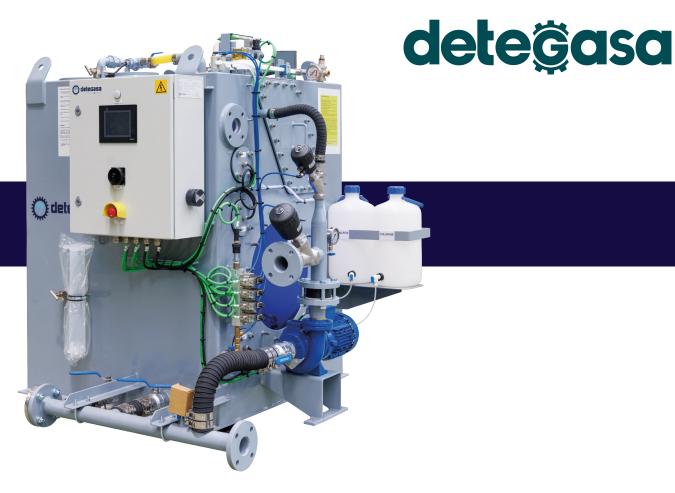

## Biological Sewage Treatment Plants

applied to design of sewage treatment.
Decades of operation of Detegasa Sewage
Treatment Plants onboard hundreds of vessels around the world are the key argument that better describes the loyalty of most of our customers.

- Biological plants
- IMO MEPC 159(55) & MEPC 227(64) MED Type Approved
- STPN Series: for black and grey water treatment
- PRBN Series: with reduced footprint for black water treatment only
- Wide range for crew on board from 10 to 400 people
- Perfect choice for almost all standard projects

- Compact solution (modular or containerized versions available)
- Easy installation
- Compatible with all vacuum systems
- Low maintenance required
- Aerobic process: No risk of odour or methane emissions
- Simple, reliable & excellent qualityprice ratio equipment