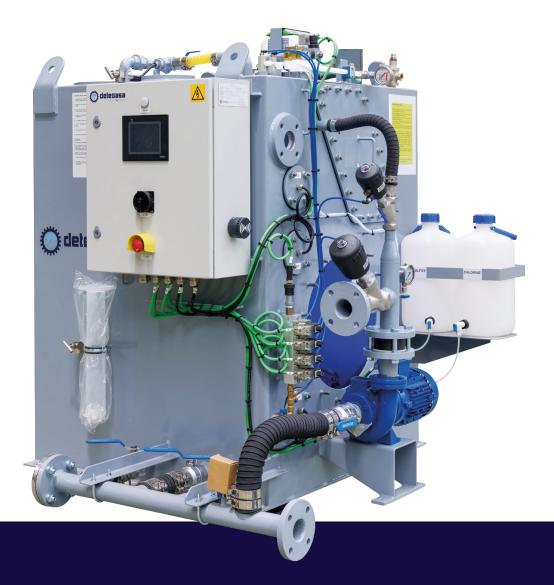

## Biological Sewage Treatment Plants

applied to design of sewage treatment.
Decades of operation of Detegasa Sewage
Treatment Plants onboard hundreds of vessels around the world are the key argument that better describes the loyalty of most of our customers.

- Biological plants
- IMO MEPC 159(55) & MEPC 227(64) MED Type Approved
- STPN Series: for black and grey water treatment
- PRBN Series: with reduced footprint for black water treatment only
- Wide range for crew on board from 10 to 400 people
- Perfect choice for almost all standard projects

- Compact solution (modular or containerized versions available)
- Easy installation
- Compatible with all vacuum systems
- Low maintenance required
- Aerobic process: No risk of odour or methane emissions
- Simple, reliable & excellent qualityprice ratio equipment