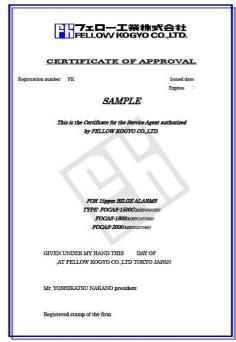

### Reference: certificate of certified engineer

The following certificates are issued to the certified engineers of our service agent. According to the regulation, only certified engineers can carry out accuracy check test.

This certificate becomes invalid if your belonging company changes

Start using ID card from January 1, 2023

Accuracy check test performed by the authorized agent without the certificate or ID card is not valid.