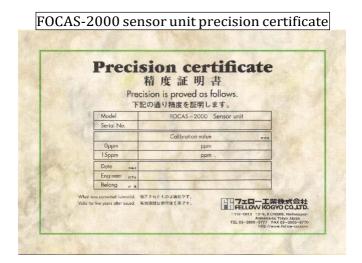

FOCAS-1800 precision certificate

FOCAS-2000 precision certificate

| Pre                                                                                                                                                                       | <b>sion cert</b><br>精度証明言<br>cision is proved as fo<br>記の通り精度を証明しま | bllows.                                                                                                                                     |  |  |  |
|---------------------------------------------------------------------------------------------------------------------------------------------------------------------------|--------------------------------------------------------------------|---------------------------------------------------------------------------------------------------------------------------------------------|--|--|--|
| Model                                                                                                                                                                     | FOCAS - 2000                                                       |                                                                                                                                             |  |  |  |
| Serial No.                                                                                                                                                                |                                                                    |                                                                                                                                             |  |  |  |
|                                                                                                                                                                           | Calibration value                                                  | eire.                                                                                                                                       |  |  |  |
| Oppm                                                                                                                                                                      | ррт                                                                |                                                                                                                                             |  |  |  |
| 15ppm                                                                                                                                                                     | ppm                                                                |                                                                                                                                             |  |  |  |
| Date was                                                                                                                                                                  |                                                                    |                                                                                                                                             |  |  |  |
| Engineer Kor                                                                                                                                                              | THE TANK A SECOND                                                  |                                                                                                                                             |  |  |  |
| Belong # #                                                                                                                                                                | CO. THE SECTION                                                    |                                                                                                                                             |  |  |  |
| What was corrected is invalid.                                                                                                                                            | 修正されたものは無効です。<br>各効制限は発行後5年です。                                     |                                                                                                                                             |  |  |  |
| In order to keep the occuracy of<br>the unit, you are recommended<br>to carry out checkup, calibration<br>or appuracy check test arice a<br>year or once every two years. | 機器の機度を保つため、1-2年<br>毎に、治技・改正または精度権<br>ほを対理がになることをお扱め                | 7エロー工業株式会社<br>FELLOW KOGYO CO.,LTD.<br>7116-0013 13-5.6 CHOME, Nichingson<br>TEL 03-3600-9777 FAX 03-3600-9770<br>http://www.iniciae-oc.com |  |  |  |