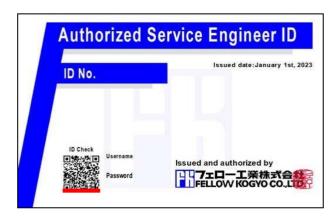

### Reference: certificate of certified engineer

The following certificates are issued to the certified engineers of our service agent. According to the regulation, only certified engineers can carry out accuracy check test.

This certificate becomes invalid if your belonging company changes

Start using ID card from January 1, 2023

Accuracy check test performed by the authorized agent without the certificate or ID card is not valid.